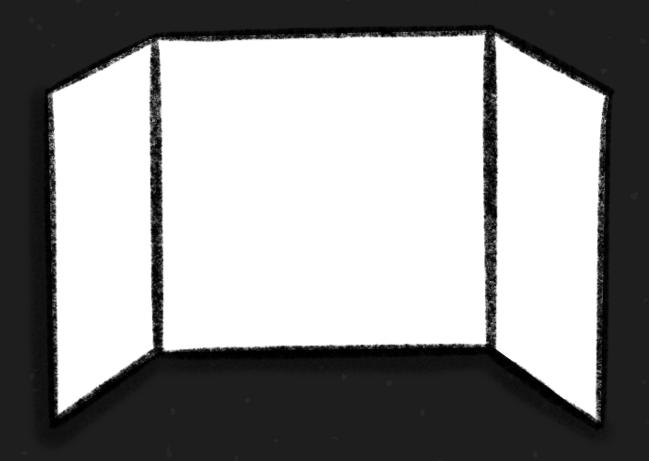

## = gate told =

A lovely way to reveal the main invitation on the inside page with space for little details on the half side pages and back page.